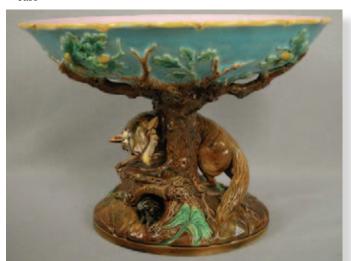

Lot 636 GEORGE
JONES figural
camel sweet
meat dish, ref:
Karmason
-Stacke p. 101, 9
1/4, great color
and detail

LOT 636

Lot 637 HOLDCROFT figural heron with fish vase with cattails, 15", professional repair to top and tail feathers of heron and to cattail vase, great detail and color