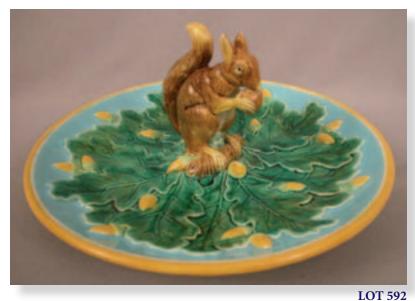

Lot 591 GEORGE JONES strawberry marmalade pot with bird final and twig feet, ref: Karmason- Stacke the actual piece photographed on page 92, 6 1/2"h

Lot 592 GEORGE JONES round serving tray with squirrel in center on branch and bed of oak leaves and acorns, 12"d, professional repair to squirrel's ears, great color and detail