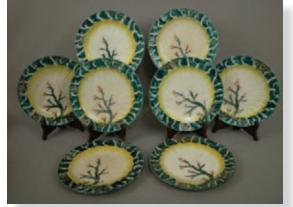

rim glaze wear

Lot 613 WEDGWOOD turquoise triple fish plate, 9", ref: Karmason-Stacke p. 70

Lot 614 WEDGWOOD turquoise triple fish plate, 9", ref: Karmason-Stacke p. 70

Lot 615 WEDGWOOD turquoise triple fish plate, 9", ref: Karmason-Stacke p. 70

Lot 616 WEDGWOOD turquoise triple fish plate, 9", ref: Karmason-Stacke p. 70

WEDGWOOD stork Lot 617 in marsh plate with reticulated rim, great color and detail, 9", rim nick

Lot 618 WEDGWOOD game plate with grouse and nest in grass, reticulated rim, 9"