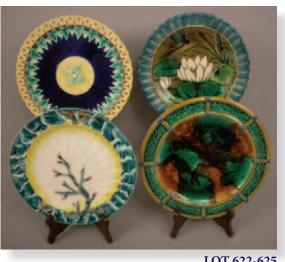

Lot 622 WEDGWOOD cobalt floral and ivy plate with reticulated rim, 9" Lot 623 WEDGWOOD waterlily and dragonfly plate, 8 3/4" Lot 624 WEDGWOOD ocean plate with center shell and sprig of seaweed with waves border, 8 3/4" Lot 625 WEDGWOOD mottled plate with basketweave rim, 9 1/4" Lot 626 WEDGWOOD set of 8 ocean plate with center shell and sprig of seaweed with waves border, 8

LOT 622-625

3/4", 4 with minor glaze rim nicks

LOT 626

sauce dish, yellow basketweave border with blue ribbon, Lot 628 WEDGWOOD set of 4-9" Argenta shell and seaweed plates, ref:

p. 82

Lot 627 WEDGWOOD

Kate Greenway