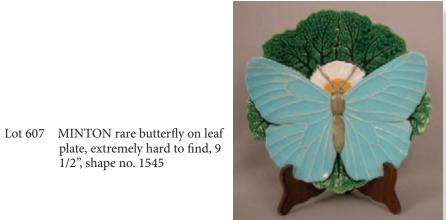

LOT 605-606

GEORGE JONES shrimping Lot 608 plate with lady netting shrimp at shore with shells and seaweed rim, great color, 9 1/2", professional rim repair

plate, extremely hard to find, 9

1/2", shape no. 1545

**LOT 608** 

**LOT 607** 

**HOLDCROFT** turquoise fish and cattail 8 3/4" plate, ref: Karmason-Stacke the actual piece photographed on page 104, the is the only example of this plate we have sold or seen available in the last 15 years, very rare