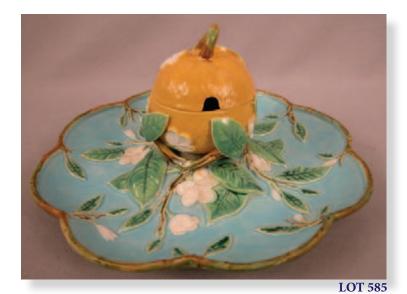

Lot 585 GEORGE JONES turquoise scalloped edge server with orange marmalade attached to center on bed of leaves and flowers, great color, 11"d

Lot 586 GEORGE JONES four lobed strawberry basket with vine handle and twig feet, staple repair to handle, 12"w, 7 1/2"h