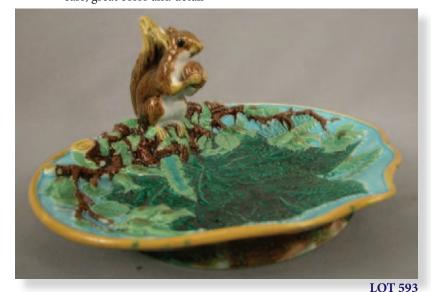

Lot 593 GEORGE JONES squirrel with nut on branch with chestnut leaves, 10 1/2"w

Lot 594 GEORGE JONES
figural fox serving
tray with pink
ground, 11"w,
professional rim
repair and repair
to fox ears

**LOT 594** 