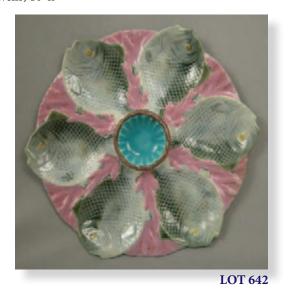

Lot 642 MINTON rare fish oyster plate with pink ground and turquoise center, ref: Karmason-Stack this is the actual plate photographed on page 44, 11", shape no. 2366, date code for 1881

Phone: (260) 854-2859 • Fax: (260) 854-3979 • www.majolicaauctions.com • Email: info@strawserauctions.com