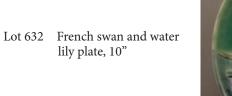

lily plate, 10"

**LOT 631** 

**LOT 632** 

Lot 633 MINTON ice stand with three deer with antlers with drapes of pine cones and pine needles supporting top stand, base is surrounded by 6 fox heads on daisy and trellis ground, outstanding color and detail, ref: Karmason-Stacke p. 53, 16", shape no. 1146, professional base rim repair