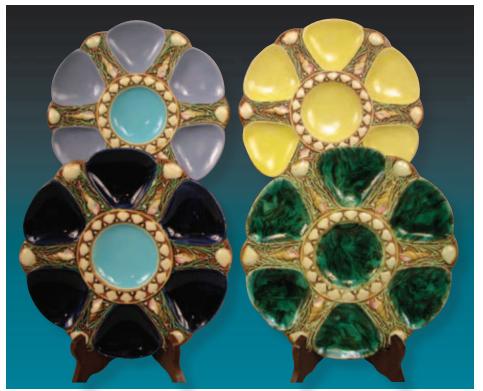

Lot 649 MINTON malachite 6 well oyster plate, shape no. 1323, 9", ref: Karmason-Stacke p. 44, former Anne Amos Brown Collection

LOT 650-653

| Lot 6 | MINTON dark green 6 well oyster plate, 9", shape no. 1323, ref:        |  |  |  |
|-------|------------------------------------------------------------------------|--|--|--|
|       | Karmason-Stacke p. 44                                                  |  |  |  |
| Lot 6 | MINTON turquoise 6 well oyster plate, shape no. 1323, 9", ref:         |  |  |  |
|       | Karmason-Stacke p. 44, hairline                                        |  |  |  |
| Lot 6 | MINTON pink 6 well oyster plate with turquoise center, shape no. 1323, |  |  |  |
|       | 9", ref: Karmason-Stacke p. 44                                         |  |  |  |
| Lot 6 | MINTON pink 6 well oyster plate with monogram in center, ref:          |  |  |  |
|       | Karmason-Stacke p. 44, shape no. 1323, 9"                              |  |  |  |

LOT 654-656

- Lot 654 MINTON turquoise and cobalt 6 well plus cracker well oyster plate, ref:
  Karmason- Stacke p. 44, shape no. 2239, 10"

  Lot 655 MINTON turquoise and green 6 well plus cracker well oyster plate,
  shape no. 2239, 10", ref: Karmason-Stack this is the actual plate
  photographed on page 44
  - Lot 656 MINTON turquoise 9 well oyster plate, shape no. 1324, 9 3/4", ref:
    Karmason-Stacke this is the actual oyster plate photographed on page
    44