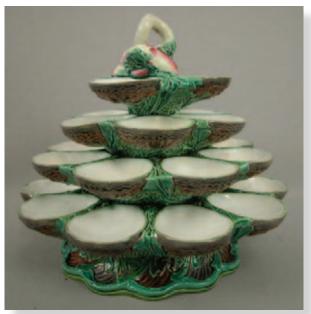

Lot 640 MINTON seafood plate with fish and shell border and turquoise center, professional rim repair, 9 3/4", shape no. 1496

LOT 641

Lot 641 MINTON four tiered revolving oyster stand with fish handle, ref: Karmason-Stacke p. 45, shape no. 636, professional rim repair to 3 or 4 wells, 10"h