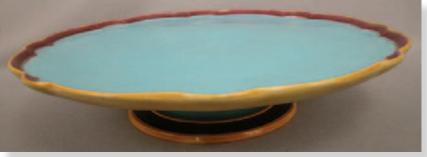

Lot 571 MINTON revolving luncheon tray , designed by Augustus

Welby
Northmore
Pugin,
embossed with
"Fleur De Lys"
and Medieval
decoration,
shape no.
799, 18"d,
professional
rim repair

LOT 571

LOT 572

Lot 572 MINTON revolving luncheon tray with turquoise ground, 18"d, professional rim repair