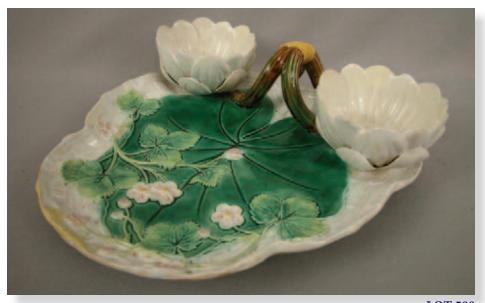

ettles, great color and detail, ref: Karmason- Stacke p. 93, professional repair to basket handle, 14"



LOT 584

Lot 584 GEORGE JONES rare strawberry basket, yellow basketweave ground with pink ribbon and branch handle, each side has dipping wells for cream and sugar, 11 1/2"l, 9"h, professional repair to rim of dipping wells and basket rim, great color and detail



Lot 585 GEORGE JONES turquoise scalloped edge server with orange marmalade attached to center on bed of leaves and flowers, great color, 11"d



Lot 586 GEORGE JONES four lobed strawberry basket with vine handle and twig feet, staple repair to handle, 12"w, 7 1/2"h



LOT 587

Lot 587 GEORGE JONES napkin strawberry server on pink ground with cream and sugar, professional handle repair to creamer and rim repair to tray, 15"



LOT 588

Lot 588 GEORGE JONES water lily strawberry server with white ground, ref: Karmason-Stacke p. 92, professional rim repair to lily cups and rim repair to tray, 10"



GEORGE JONES strawberry server with bird and bird's nest that hold cream and sugar, bird replaced and damaged, handle repair to creamer, 11"w



GEORGE JONES bird covered butter dish with stand, ref: Karmason-Lot 590 Stacke p. 92, professional repair to bird and rim of stand

Lot 591 GEORGE JONES strawberry marmalade pot with bird final and twig feet, ref: Karmason- Stacke the actual piece photographed on page 92, 6 1/2"h



Lot 592 GEORGE JONES round serving tray with squirrel in center on branch and bed of oak leaves and acorns, 12"d, professional repair to squirrel's ears, great color and detail



Lot 593 GEORGE