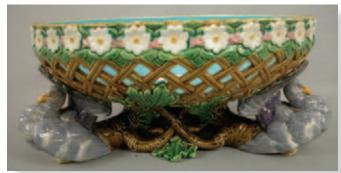

LOT 577

Lot 577 MINTON reticulated center bowl supported by three pigeons, daisy and leaf floral rim, 13"d, great detail

Lot 578 GEORGE JONES game dish with fox atop bed of ferns and dead game in high relief around turquoise base, ref:
Karmason- Stacke p. 94, liner included, professional repair to fox ear and lid rim, 11"