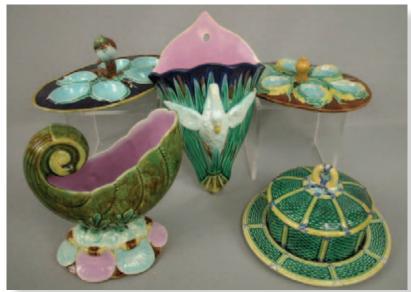

LOT 563-567

Lot 563 HOLDCROFT figural egg holder with cobalt ground, turquoise wells with bird on brand handle, 9", bird handle reattached, professional rim repair to tray

Lot 564 Handled egg holder with brown ground, turquoise wells surrounded by wheat, center handle restored, 8 1/4"

Lot 565 Cobalt swan on bed of cattails wall pocket with cobalt ground, 10"h, professional rim, wing tip and neck repair
Lot 566 Figural shell sweet meat

Figural shell sweet meat server, mottled conch shell on bed of seaweed surrounded by small shells on base, 7"h

Lot 567 WEDGWOOD wicker butter tub with stand, green wicker ground trimmed in yellow with cobalt ribbons and bows, nice color, liner included

Lot 568 WEDGWOOD Argenta strawberry, ribbon and bow platter, hairline, rim chip, 16 1/2"