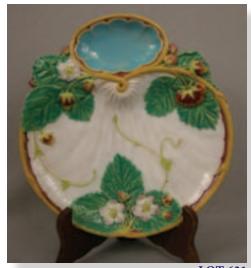

GEORGE JONES fern Lot 619 and leaf plate with pink ground, 8 1/4"

Lot 620 GEORGE JONES fern and leaf plate with pink ground, minor rim glaze nicks, 8 1/4", not shown

LOT 613-616

LOT 617-621

Lot 621 WEDGWOOD Stanley plate, basket weave center with floral border, nice color, 8 3/4"