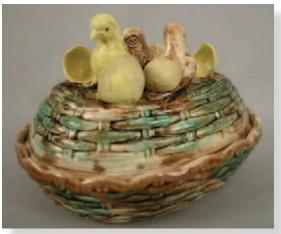

LOT 578

Lot 579 MINTON
basketweave game
dish with dead
game on cover,
basketweave base
decorated with oak
leaves and acorns,
liner included, rim
chip to liner, 14"1

LOT 579

Lot 580 Game dish with basketweave motif, new born chicks and eggs on cover, professional repair to eggs, 7"h, 9 1/2"l