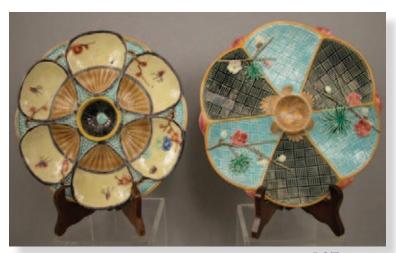

LOT 660-662

Lot 660 English fish oyster plate with 6 wells plus cracker well, cobalt center, 10", minor professional rim chip repair to back

Lot 661 French Palissy Ware fish head oyster plate, 10", nice color and detail, ref: Karmason- Stacke II this is the actual piece photographed on page 229

Lot 662 French fish head oyster plate, 10 1/2", rim nick

LOT 663-666

Lot 663 Cobalt 6 well oyster plate with alternating pink and green wells and yellow center, 10"

Lot 664 Oyster plate with alternating pink and turquoise wells seperated by seaweed on brown ground, 10"