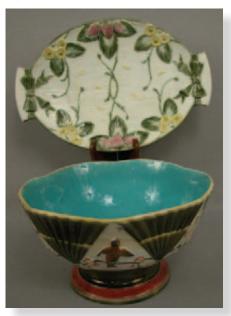

Lot 569 WEDGWOOD Argenta bird and fan punch bowl, 6 1/2"h, 12"d, ref: Karmason-Stacke p. 83, hairline

LOT 568-569

Lot 570 MINTON floral hanging jardiniere with original chains, shape no. 476, 14 1/2"d, cobalt ground, great color, professional repair to high points