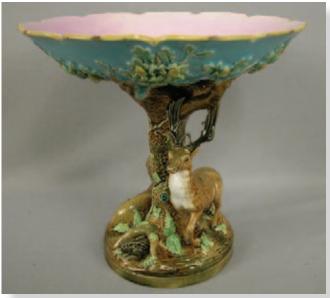

LOT 635

Lot 635 GEORGE JONES fox and rabbit figural comport, oval bowl supported by oak tree adorned with oak leaves and acorns, ref: Karmason-Stacke the actual piece photographed on page 94, 8"h, professional rim repair to bowl and tree trunk