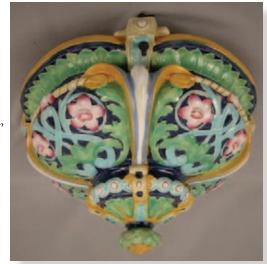

Lot 565 Cobalt swan on bed of cattails wall pocket with cobalt ground, 10"h, professional rim, wing tip and neck repair
Lot 566 Figural shell sweet meat

Figural shell sweet meat server, mottled conch shell on bed of seaweed surrounded by small shells on base, 7"h