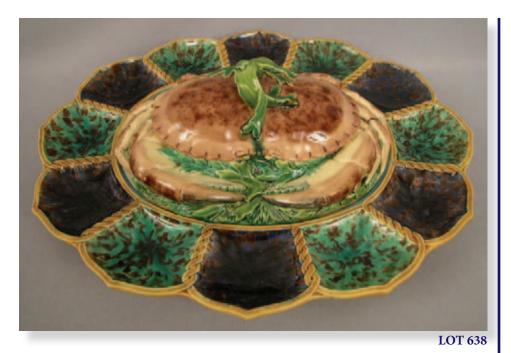

**LOT 637** 

Lot 638 MINTON crab platter with cover, ref: Karmason-Stacke p. 48, rare form, professional rim repair to tray, 16", nice color and detail

LOT 639-640

Lot 639 MINTON fish and shell seafood plate, scarce form, shape no. 1497, 9 3/4"