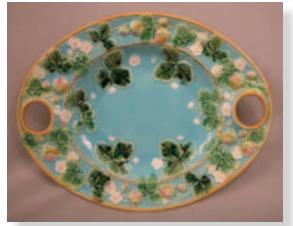

Lot 569 WEDGWOOD Argenta bird and fan punch bowl, 6 1/2"h, 12"d, ref: Karmason-Stacke p. 83, hairline

LOT 568-569

Lot 570 MINTON floral hanging jardiniere with original chains, shape no. 476, 14 1/2"d, cobalt ground, great color, professional repair to high points