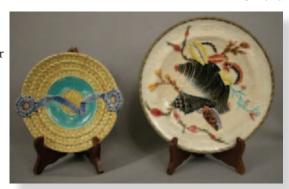

**HOLDCROFT** turquoise Lot 610 stork in flight and prunus plate, 8 1/2"

LOT 609-612

Lot 611 FIELDING fan and butterfly plate with pebble ground,

Lot 612 WEDGWOOD vegetable plate with cobalt and turquoise ground, 8 1/4",