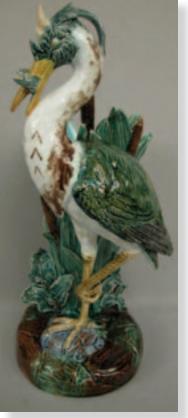

Lot 636 GEORGE
JONES figural
camel sweet
meat dish, ref:
Karmason
-Stacke p. 101, 9
1/4, great color
and detail

LOT 636

Lot 637 HOLDCROFT figural heron with fish vase with cattails, 15", professional repair to top and tail feathers of heron and to cattail vase, great detail and color