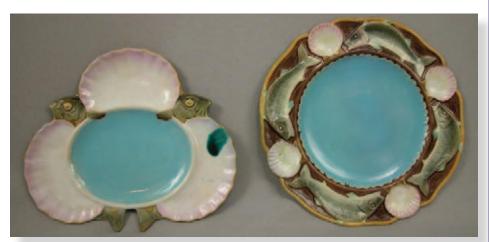

LOT 643-644

Lot 643 GEORGE JONES turquoise 6 well oyster plate with center shell, 10 1/4", ref: Karmason- Stacke p. 96, rim chip to center shell

Lot 644 GEORGE JONES pink oyster plate with raised center shell, ref: Karmason-Stacke p. 96, rim chips to center shell and rim, 10 1/2"