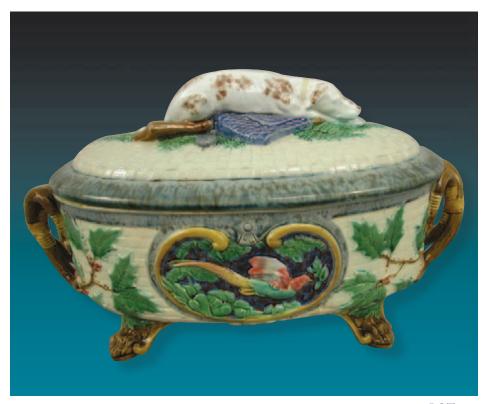

LOT 575

Lot 575 MINTON hunting dog game dish with dog on cover with gun, scene on each side of rabbit and pheasant, white basket ground with holly and berries, paw feet and vine handles, ref: Karmason-Stacke p. 49, shape no. 964, minor hairline to base, 13 1/2"