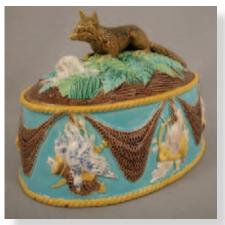

LOT 577

Lot 577 MINTON reticulated center bowl supported by three pigeons, daisy and leaf floral rim, 13"d, great detail

Lot 578 GEORGE JONES game dish with fox atop bed of ferns and dead game in high relief around turquoise base, ref:
Karmason- Stacke p. 94, liner included, professional repair to fox ear and lid rim, 11"