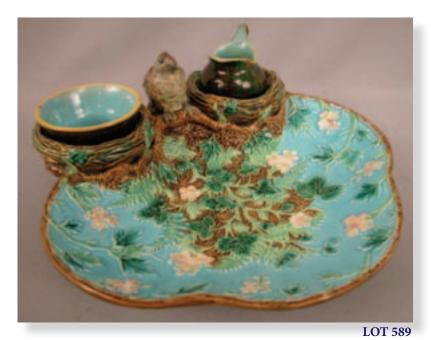

GEORGE JONES strawberry server with bird and bird's nest that hold cream and sugar, bird replaced and damaged, handle repair to creamer, 11"w

GEORGE JONES bird covered butter dish with stand, ref: Karmason-Lot 590 Stacke p. 92, professional repair to bird and rim of stand