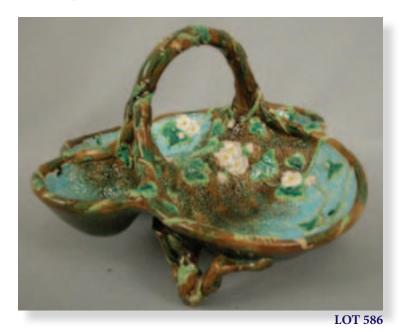

Lot 585 GEORGE JONES turquoise scalloped edge server with orange marmalade attached to center on bed of leaves and flowers, great color, 11"d

Lot 586 GEORGE JONES four lobed strawberry basket with vine handle and twig feet, staple repair to handle, 12"w, 7 1/2"h