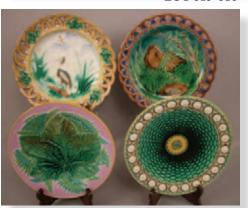

GEORGE JONES fern Lot 619 and leaf plate with pink ground, 8 1/4"

Lot 620 GEORGE JONES fern and leaf plate with pink ground, minor rim glaze nicks, 8 1/4", not shown

LOT 613-616

LOT 617-621

Lot 621 WEDGWOOD Stanley plate, basket weave center with floral border, nice color, 8 3/4"

Lot 622 WEDGWOOD cobalt floral and ivy plate with reticulated rim, 9" Lot 623 WEDGWOOD waterlily and dragonfly plate, 8 3/4" Lot 624 WEDGWOOD ocean plate with center shell and sprig of seaweed with waves border, 8 3/4" Lot 625 WEDGWOOD mottled plate with basketweave rim, 9 1/4" Lot 626 WEDGWOOD set of 8 ocean plate with center shell and sprig of seaweed with waves border, 8

LOT 622-625

3/4", 4 with minor glaze rim nicks

LOT 626

sauce dish, yellow basketweave border with blue ribbon, Lot 628 WEDGWOOD set of 4-9" Argenta shell and seaweed plates, ref:

p. 82

Lot 627 WEDGWOOD

Kate Greenway