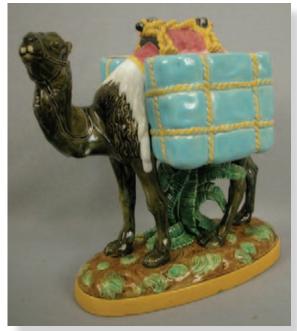

Lot 636 GEORGE
JONES figural
camel sweet
meat dish, ref:
Karmason
-Stacke p. 101, 9
1/4, great color
and detail

LOT 636

Lot 637 HOLDCROFT figural heron with fish vase with cattails, 15", professional repair to top and tail feathers of heron and to cattail vase, great detail and color