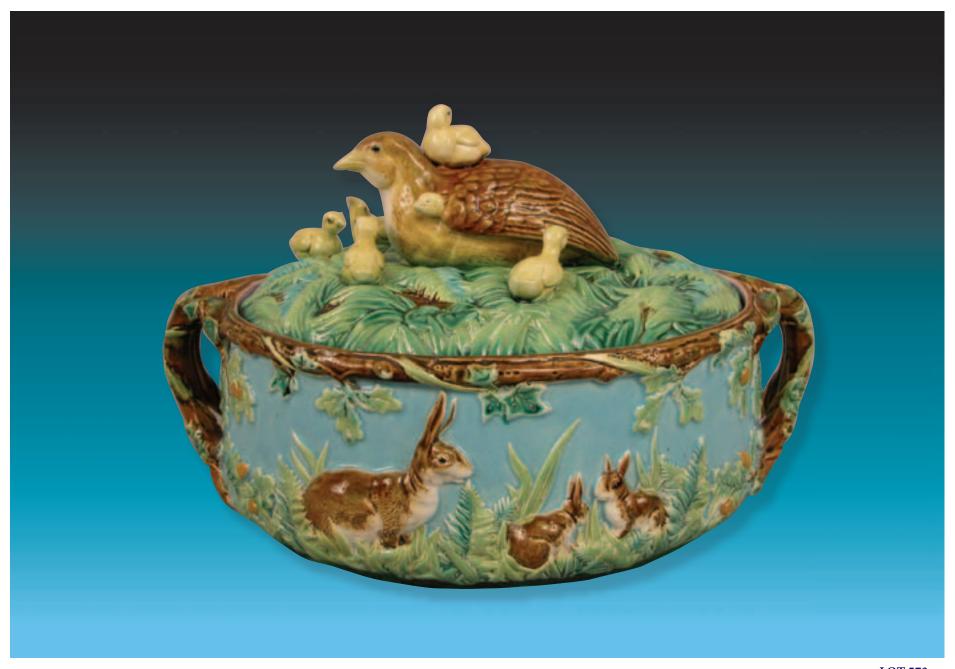

Lot 573 GEORGE JONES rare full nest quail game dish with turquoise ground, ref: Karmason-Stacke front cover, outstanding color and detail, 13 1/2"l, professional hairline repair to cover

LOT 573

**LOT 574** 