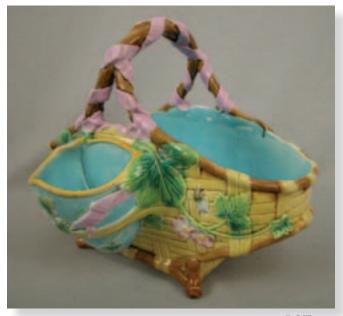

**LOT 583** 

Lot 583 GEORGE JONES turquoise strawberry basket with cream and sugar kettles, great color and detail, ref: Karmason- Stacke p. 93, professional repair to basket handle, 14"

LOT 584

Lot 584 GEORGE JONES rare strawberry basket, yellow basketweave ground with pink ribbon and branch handle, each side has dipping wells for cream and sugar, 11 1/2"l, 9"h, professional repair to rim of dipping wells and basket rim, great color and detail