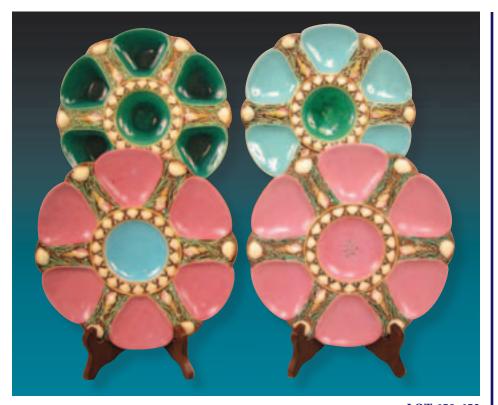

Lot 649 MINTON malachite 6 well oyster plate, shape no. 1323, 9", ref: Karmason-Stacke p. 44, former Anne Amos Brown Collection

LOT 650-653

| Lot 6 | MINTON dark green 6 well oyster plate, 9", shape no. 1323, ref:        |  |  |  |
|-------|------------------------------------------------------------------------|--|--|--|
|       | Karmason-Stacke p. 44                                                  |  |  |  |
| Lot 6 | MINTON turquoise 6 well oyster plate, shape no. 1323, 9", ref:         |  |  |  |
|       | Karmason-Stacke p. 44, hairline                                        |  |  |  |
| Lot 6 | MINTON pink 6 well oyster plate with turquoise center, shape no. 1323, |  |  |  |
|       | 9", ref: Karmason-Stacke p. 44                                         |  |  |  |
| Lot 6 | MINTON pink 6 well oyster plate with monogram in center, ref:          |  |  |  |
|       | Karmason-Stacke p. 44, shape no. 1323, 9"                              |  |  |  |

LOT 654-656

- Lot 654 MINTON turquoise and cobalt 6 well plus cracker well oyster plate, ref:
  Karmason- Stacke p. 44, shape no. 2239, 10"

  Lot 655 MINTON turquoise and green 6 well plus cracker well oyster plate,
  shape no. 2239, 10", ref: Karmason-Stack this is the actual plate
  photographed on page 44
  - Lot 656 MINTON turquoise 9 well oyster plate, shape no. 1324, 9 3/4", ref:
    Karmason-Stacke this is the actual oyster plate photographed on page
    44