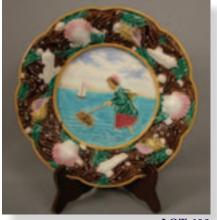

LOT 605-606

GEORGE JONES shrimping Lot 608 plate with lady netting shrimp at shore with shells and seaweed rim, great color, 9 1/2", professional rim repair

plate, extremely hard to find, 9

1/2", shape no. 1545