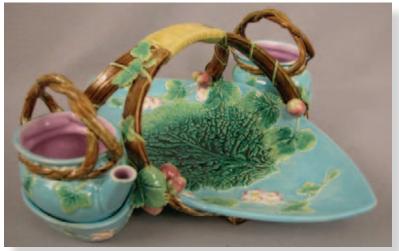

**LOT 583** 

Lot 583 GEORGE JONES turquoise strawberry basket with cream and sugar kettles, great color and detail, ref: Karmason- Stacke p. 93, professional repair to basket handle, 14"

LOT 584

Lot 584 GEORGE JONES rare strawberry basket, yellow basketweave ground with pink ribbon and branch handle, each side has dipping wells for cream and sugar, 11 1/2"l, 9"h, professional repair to rim of dipping wells and basket rim, great color and detail