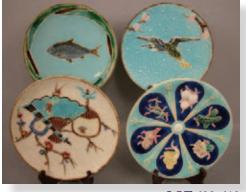

**HOLDCROFT** turquoise Lot 610 stork in flight and prunus plate, 8 1/2"

LOT 609-612

Lot 611 FIELDING fan and butterfly plate with pebble ground,

Lot 612 WEDGWOOD vegetable plate with cobalt and turquoise ground, 8 1/4",

rim glaze wear

Lot 613 WEDGWOOD turquoise triple fish plate, 9", ref: Karmason-Stacke p. 70

Lot 614 WEDGWOOD turquoise triple fish plate, 9", ref: Karmason-Stacke p. 70

Lot 615 WEDGWOOD turquoise triple fish plate, 9", ref: Karmason-Stacke p. 70