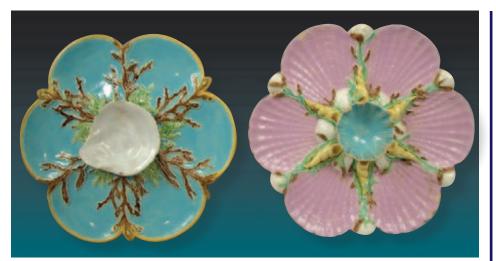

LOT 643-644

Lot 643 GEORGE JONES turquoise 6 well oyster plate with center shell, 10 1/4", ref: Karmason- Stacke p. 96, rim chip to center shell

Lot 644 GEORGE JONES pink oyster plate with raised center shell, ref: Karmason-Stacke p. 96, rim chips to center shell and rim, 10 1/2"

LOT 645

\_\_ Lot 645 HOLDCROFT water lily oyster plate with pink wells and turquoise center, 9 1/4

LOT 646-649

| <br>Lot 646 | MINTON 6 well oyster plate with rare lavender wells and turquoise |
|-------------|-------------------------------------------------------------------|
|             | center, ref: Karmason-Stacke p. 44, shape no. 1323, 9"            |