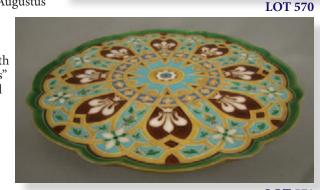

Lot 571 MINTON revolving luncheon tray , designed by Augustus

Welby
Northmore
Pugin,
embossed with
"Fleur De Lys"
and Medieval
decoration,
shape no.
799, 18"d,
professional
rim repair

LOT 571

LOT 572

Lot 572 MINTON revolving luncheon tray with turquoise ground, 18"d, professional rim repair