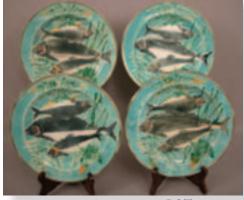

rim glaze wear

Lot 613 WEDGWOOD turquoise triple fish plate, 9", ref: Karmason-Stacke p. 70

Lot 614 WEDGWOOD turquoise triple fish plate, 9", ref: Karmason-Stacke p. 70

Lot 615 WEDGWOOD turquoise triple fish plate, 9", ref: Karmason-Stacke p. 70

Lot 616 WEDGWOOD turquoise triple fish plate, 9", ref: Karmason-Stacke p. 70

WEDGWOOD stork Lot 617 in marsh plate with reticulated rim, great color and detail, 9", rim nick

Lot 618 WEDGWOOD game plate with grouse and nest in grass, reticulated rim, 9"