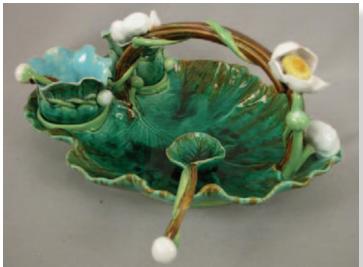

LOT 577

Lot 577 MINTON reticulated center bowl supported by three pigeons, daisy and leaf floral rim, 13"d, great detail

Lot 578 GEORGE JONES game dish with fox atop bed of ferns and dead game in high relief around turquoise base, ref:
Karmason- Stacke p. 94, liner included, professional repair to fox ear and lid rim, 11"