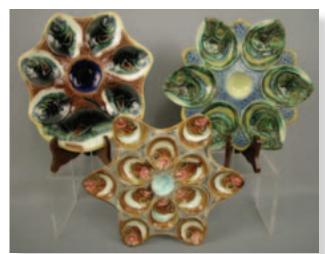

Lot 662 French fish head oyster plate, 10 1/2", rim nick

LOT 663-666

Lot 663 Cobalt 6 well oyster plate with alternating pink and green wells and yellow center, 10"

Lot 664 Oyster plate with alternating pink and turquoise wells seperated by seaweed on brown ground, 10"

Lot 665 Oyster plate with turquoise wells and center, 9 3/4"

Lot 666 Oyster plate with seaweed and coral between wells, cobalt center, 10"

LOT 667-668

Lot 667 French Orchies oyster plate, 9 1/2"
Lot 668 WEDGWOOD round shell and waves oyster plate, 7"