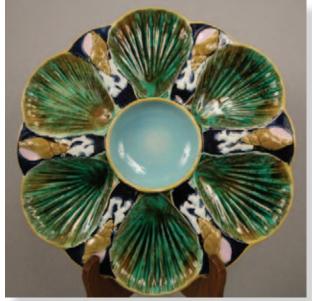

LOT 654-656

- Lot 654 MINTON turquoise and cobalt 6 well plus cracker well oyster plate, ref:
  Karmason- Stacke p. 44, shape no. 2239, 10"

  Lot 655 MINTON turquoise and green 6 well plus cracker well oyster plate,
  shape no. 2239, 10", ref: Karmason-Stack this is the actual plate
  photographed on page 44
  - Lot 656 MINTON turquoise 9 well oyster plate, shape no. 1324, 9 3/4", ref:
    Karmason-Stacke this is the actual oyster plate photographed on page
    44

LOT 657

Lot 657 HOLDCROFT cobalt and mottled oyster plate with turquoise center, great color and detail, 10"

LOT 658-659

Lot 658 FIELDING fan and insect oyster plate, rare form, 9"
Lot 659 WEDGWOOD St. Louis pattern oyster plate with oriental floral motif, ref: Karmason- Stacke p. 75, 9"