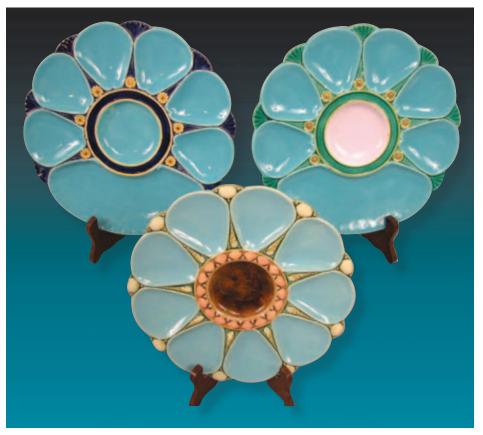

Lot 649 MINTON malachite 6 well oyster plate, shape no. 1323, 9", ref: Karmason-Stacke p. 44, former Anne Amos Brown Collection

LOT 650-653

| Lot 6 | MINTON dark green 6 well oyster plate, 9", shape no. 1323, ref:        |  |  |  |
|-------|------------------------------------------------------------------------|--|--|--|
|       | Karmason-Stacke p. 44                                                  |  |  |  |
| Lot 6 | MINTON turquoise 6 well oyster plate, shape no. 1323, 9", ref:         |  |  |  |
|       | Karmason-Stacke p. 44, hairline                                        |  |  |  |
| Lot 6 | MINTON pink 6 well oyster plate with turquoise center, shape no. 1323, |  |  |  |
|       | 9", ref: Karmason-Stacke p. 44                                         |  |  |  |
| Lot 6 | MINTON pink 6 well oyster plate with monogram in center, ref:          |  |  |  |
|       | Karmason-Stacke p. 44, shape no. 1323, 9"                              |  |  |  |

LOT 654-656

- Lot 654 MINTON turquoise and cobalt 6 well plus cracker well oyster plate, ref:
  Karmason- Stacke p. 44, shape no. 2239, 10"

  Lot 655 MINTON turquoise and green 6 well plus cracker well oyster plate,
  shape no. 2239, 10", ref: Karmason-Stack this is the actual plate
  photographed on page 44
  - Lot 656 MINTON turquoise 9 well oyster plate, shape no. 1324, 9 3/4", ref:
    Karmason-Stacke this is the actual oyster plate photographed on page
    44