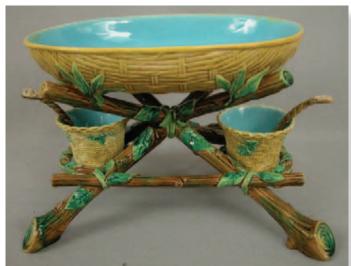

**LOT 580** 

**LOT 581** 

Lot 581 GEORGE JONES rare water lily strawberry basket with cream, sugar, serving spoon and sugar spoon, great color and detail, 13 1/2"l, 7"h, professional repair to handle of sugar spoon and handle of creamer, minor hairline to creamer, an extremely rare strawberry server