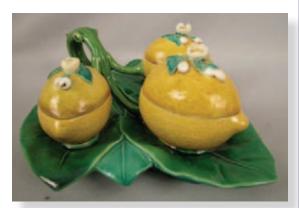

Lot 595 GEORGE JONES turquoise straw berry serving tray with fitted holes for cream and sugar, 15", professional rim repair

LOT 595

Lot 596 MINTON rare condiment server with three lemons mounted on leaf tray, great color and detail, 10", shape no. 612, professional leaf tip repair and to tips of flower petals on lemon covers, repair to one lemon cover,

extremely rare

**LOT 596** 

LOT 597-601

| <br>Lot 597 | Royal Doulton Minton Archive Cat and                              |  |  |
|-------------|-------------------------------------------------------------------|--|--|
|             | Mouse Flatiron teapot, 574/2500                                   |  |  |
| <br>Lot 598 | Royal Doulton Minton Archive Monkey and Cockerel teapot, 710/1000 |  |  |
| <br>Lot 599 | Royal Doulton Minton Archive Monkey teapot, 332/1793              |  |  |
| <br>Lot 600 | Royal Doulton Minton Archive turtle teapot, 207/2500              |  |  |