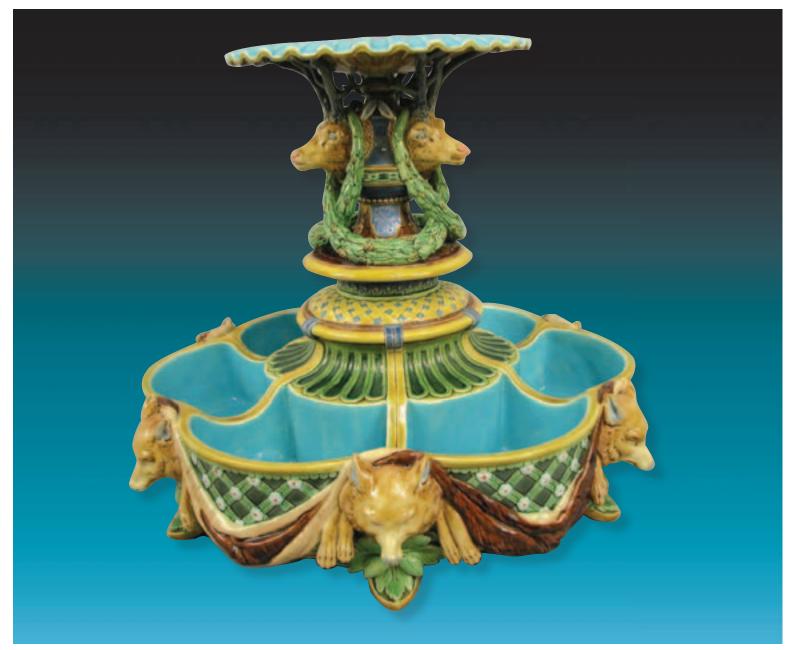

LOT 633

LOT 634

Lot 634 GEORGE JONES stag and doe comport supported by oak tree with oak leaves and acorns, rabbit peaking out of hole at base, nice color and detail, 10"h, 10"d, professional rim repair and repair to doe's neck and ears