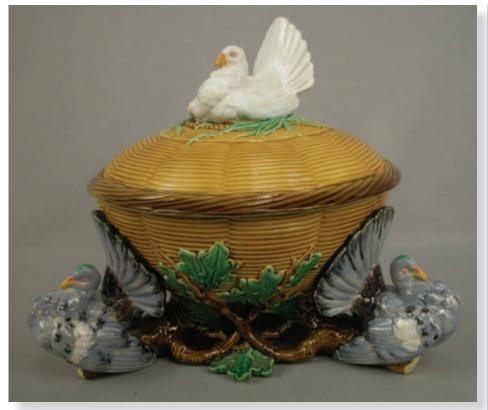

Lot 573 GEORGE JONES rare full nest quail game dish with turquoise ground, ref: Karmason-Stacke front cover, outstanding color and detail, 13 1/2"l, professional hairline repair to cover

LOT 573

**LOT 574** 