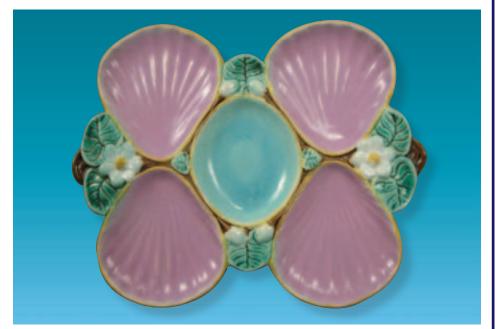

LOT 654-656

- Lot 654 MINTON turquoise and cobalt 6 well plus cracker well oyster plate, ref:
  Karmason- Stacke p. 44, shape no. 2239, 10"

  Lot 655 MINTON turquoise and green 6 well plus cracker well oyster plate,
  shape no. 2239, 10", ref: Karmason-Stack this is the actual plate
  photographed on page 44
  - Lot 656 MINTON turquoise 9 well oyster plate, shape no. 1324, 9 3/4", ref:
    Karmason-Stacke this is the actual oyster plate photographed on page
    44