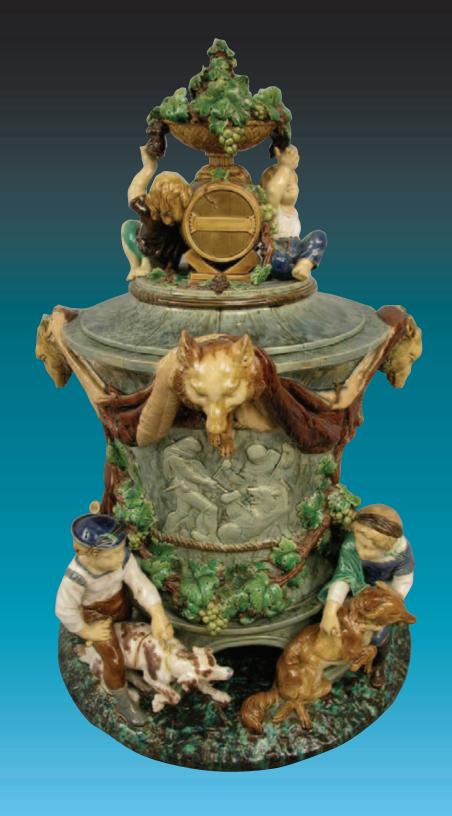

lily plate, 10"

**LOT 631** 

**LOT 632** 

Lot 633 MINTON ice stand with three deer with antlers with drapes of pine cones and pine needles supporting top stand, base is surrounded by 6 fox heads on daisy and trellis ground, outstanding color and detail, ref: Karmason-Stacke p. 53, 16", shape no. 1146, professional base rim repair

LOT 633

LOT 634

Lot 634 GEORGE JONES stag and doe comport supported by oak tree with oak leaves and acorns, rabbit peaking out of hole at base, nice color and detail, 10"h, 10"d, professional rim repair and repair to doe's neck and ears