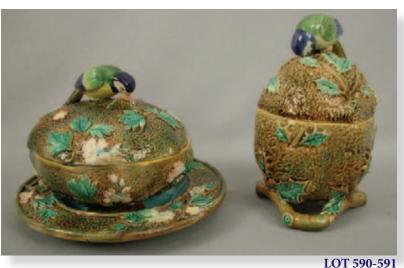

GEORGE JONES strawberry server with bird and bird's nest that hold cream and sugar, bird replaced and damaged, handle repair to creamer, 11"w

GEORGE JONES bird covered butter dish with stand, ref: Karmason-Lot 590 Stacke p. 92, professional repair to bird and rim of stand

Lot 591 GEORGE JONES strawberry marmalade pot with bird final and twig feet, ref: Karmason- Stacke the actual piece photographed on page 92, 6 1/2"h

Lot 592 GEORGE JONES round serving tray with squirrel in center on branch and bed of oak leaves and acorns, 12"d, professional repair to squirrel's ears, great color and detail