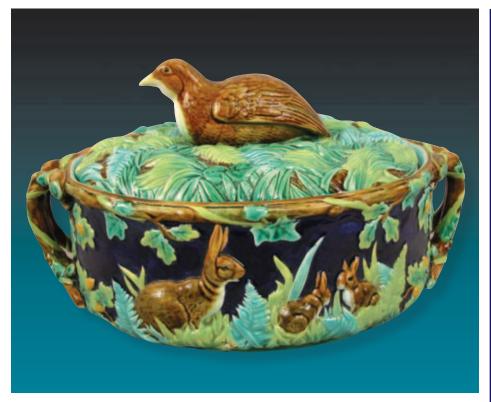

Lot 574 GEORGE JONES cobalt quail game dish, no. 3416, 13 1/2", ref:
Karmason-Stacke the actual piece photographed on page 100, base has rabbits, oak leaves, acorns and ferns in relief, twig handles, liner included, professional repair to quail's beak