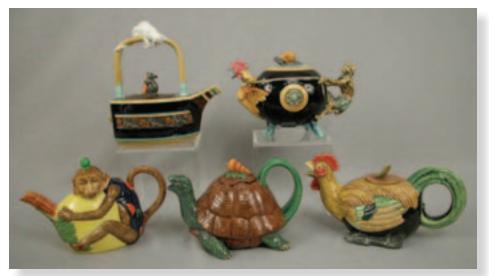

extremely rare

**LOT 596** 

LOT 597-601

| <br>Lot 597 | Royal Doulton Minton Archive Cat and                              |  |  |
|-------------|-------------------------------------------------------------------|--|--|
|             | Mouse Flatiron teapot, 574/2500                                   |  |  |
| <br>Lot 598 | Royal Doulton Minton Archive Monkey and Cockerel teapot, 710/1000 |  |  |
| <br>Lot 599 | Royal Doulton Minton Archive Monkey teapot, 332/1793              |  |  |
| <br>Lot 600 | Royal Doulton Minton Archive turtle teapot, 207/2500              |  |  |

Royal Doulton Minton Archive Cockerel teapot 81/2500

Lot 602 GEORGE JONES platter with mottled center and turquoise border with leaves and berries, pink ribbon and bow with wheat handles, 13"

LOT 602

platter with cobalt ground, bamboo handles, great color, 12 3/4"