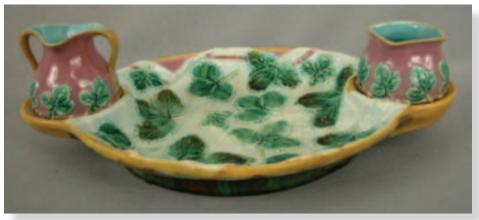

LOT 587

Lot 587 GEORGE JONES napkin strawberry server on pink ground with cream and sugar, professional handle repair to creamer and rim repair to tray, 15"

LOT 588

Lot 588 GEORGE JONES water lily strawberry server with white ground, ref: Karmason-Stacke p. 92, professional rim repair to lily cups and rim repair to tray, 10"

GEORGE JONES strawberry server with bird and bird's nest that hold cream and sugar, bird replaced and damaged, handle repair to creamer, 11"w

GEORGE JONES bird covered butter dish with stand, ref: Karmason-Lot 590 Stacke p. 92, professional repair to bird and rim of stand