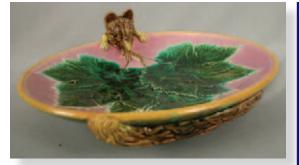

LOT 577

Lot 577 MINTON reticulated center bowl supported by three pigeons, daisy and leaf floral rim, 13"d, great detail

Lot 578 GEORGE JONES game dish with fox atop bed of ferns and dead game in high relief around turquoise base, ref:
Karmason- Stacke p. 94, liner included, professional repair to fox ear and lid rim, 11"