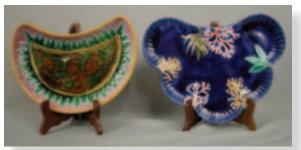

lily plate, 10"

**LOT 631** 

**LOT 632** 

Lot 633 MINTON ice stand with three deer with antlers with drapes of pine cones and pine needles supporting top stand, base is surrounded by 6 fox heads on daisy and trellis ground, outstanding color and detail, ref: Karmason-Stacke p. 53, 16", shape no. 1146, professional base rim repair