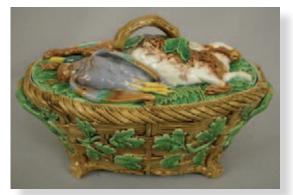

Lot 574 GEORGE JONES cobalt quail game dish, no. 3416, 13 1/2", ref:
Karmason-Stacke the actual piece photographed on page 100, base has rabbits, oak leaves, acorns and ferns in relief, twig handles, liner included, professional repair to quail's beak