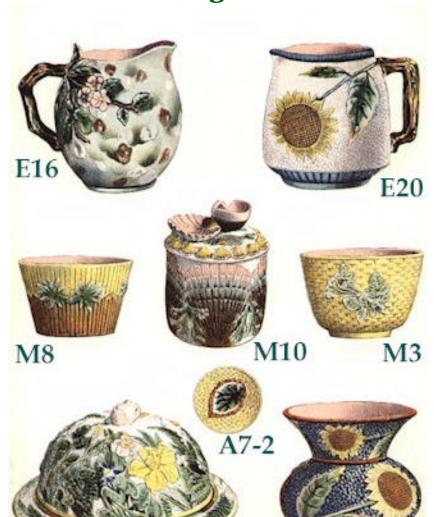

E1 - Straight Jug E2 - Rustic Jug E3 - Rose Jug E4 - Conventional Jug E6 - Baseball & Soccer Jug E7 - Fern Jug E12 - Corn Jug

A7-2 - Wicker & Begonia Individual Butter Dish E16 - Thorn Jug E20 - Sun Flower Jug F8 - Sunflower Cuspidor M3 - Rose Bowl (high) M8 - Bamboo Bowl M10 - Shell & Seaweed Cigar Box N6 - Lily Covered Cheese

F8

N6

C10 - Leaves Spice Tray D12-1 - Begonia on Wicker Fruit D16 - Cauliflower Bowl & Plate E17 - Bird Cream E18 - Bird Sugar E19 - Bird Tea Pot E21 - Bird Spooner I4 - Oak Soap J7 - Lily Salad L13 - Oak Mug M4 - Rose Bowl (low) O3 - Lily Mug

E-3 Rose Jug **E-4 Conventional Jug** E-5 Corn Jug E-6 Baseball & Soccer Jug E-7 Fern Jug E-8 Bamboo Cream E-9 Bamboo Sugar E-10 Bamboo Tea Pot E-11 Bamboo Spooner E-12 Corn Jug E-13 Cauliflower Tea Pot E-16 Thorn Jug E-17 Bird Cream E-18 Bird Sugar E-19 Bird Tea Pot E-20 Sun Flower Jug **E-21 Bird Spooner F-1 Lily Cuspidor F-2 Pineapple Cuspidor** F-3 Fern & Floral Flower Pot **F-8 Sunflower Cuspidor G-1 Begonia Basket G-2 Wicker Basket** H-3 Daisy Sauce Dish I-2 Not described Soap I-4 Oak Soap **J-1 Maple Comport J-2 Maple Comport** J-3 Daisy Salad Comport J-4 Conventional Cake Stand J-5 Grape Leaf Comport J-6 Morning Glory Card Comport J-7 Lily Salad **K-1 Lily Individual Salt** K-3 Swan Paper Weight L-1 Lion Vase **L-2 Dolphin Comport L-4 Dolphin Comport** L-5 Lily Mug L-6 Celery Not described L-7 Lily Vase L-8 Corn Small Vase L-13 Oak Mug L-14 Oak Vase M-1 Lily Bowl (low) M-2 Lily Bowl (high) M-3 Rose Bowl (high)

M-4 Rose Bowl (low) M-4 Rose Plate for Bowl M-5 Shell & Seaweed Nappy M-8 Bamboo Bowl M-9 Cauliflower Bowl & Plate M-10 Shell & Seaweed Cigar Box N-1 Lily & Swan Sardine Box N-2 Butterfly Covered Butter N-3 Bamboo Covered Butter N-4 Sardine Box & Stand N-5 Lily Covered Cheese N-6 Lily Covered Cheese O-1 Bamboo Cup & Saucer O-3 Lily Mug