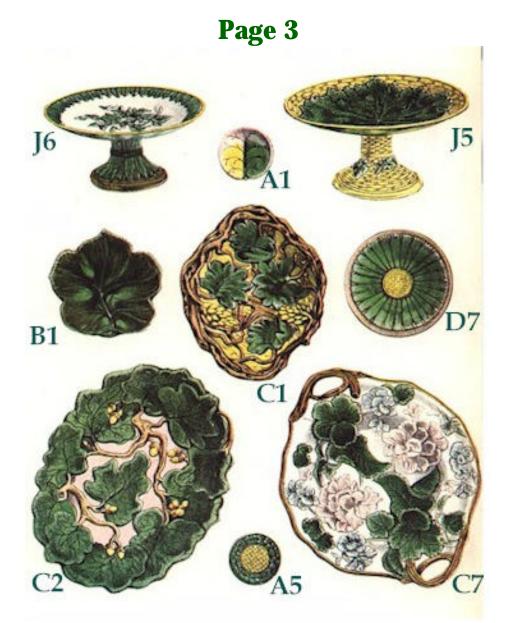

A1 - Lily (Conventional) Individual Butter Dish A5 - Smilax Individual Butter Dish A6 - Pansy Individual Butter Dish B1 - Leaf C1 - Oak Card Tray C2 - Oak Fruit Tray C7 - Geranium Cake Tray D7 - Cosmos (Conventional) Fruit J5 - Grape Leaf Comport J6 - Morning Glory Card Comport