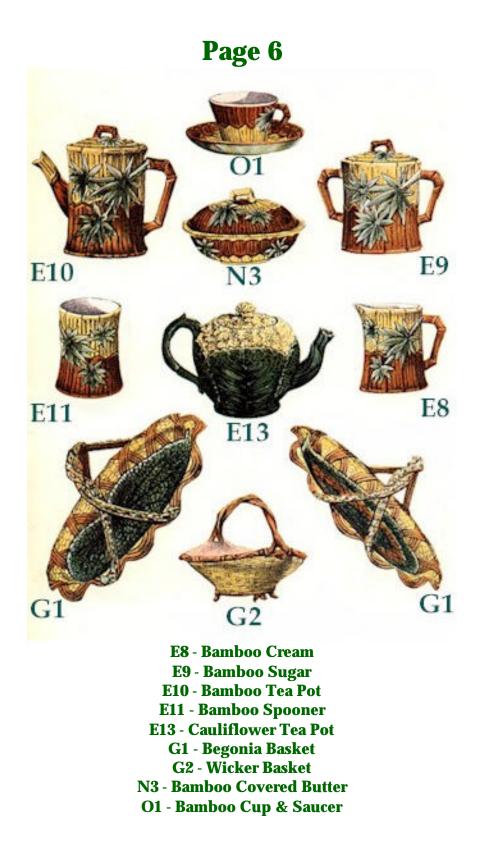

E1 - Straight Jug E2 - Rustic Jug E3 - Rose Jug E4 - Conventional Jug E6 - Baseball & Soccer Jug E7 - Fern Jug E12 - Corn Jug

A7-2 - Wicker & Begonia Individual Butter Dish E16 - Thorn Jug E20 - Sun Flower Jug F8 - Sunflower Cuspidor M3 - Rose Bowl (high) M8 - Bamboo Bowl M10 - Shell & Seaweed Cigar Box N6 - Lily Covered Cheese

E-3 Rose Jug **E-4 Conventional Jug** E-5 Corn Jug E-6 Baseball & Soccer Jug E-7 Fern Jug E-8 Bamboo Cream E-9 Bamboo Sugar E-10 Bamboo Tea Pot E-11 Bamboo Spooner E-12 Corn Jug E-13 Cauliflower Tea Pot E-16 Thorn Jug E-17 Bird Cream E-18 Bird Sugar E-19 Bird Tea Pot E-20 Sun Flower Jug **E-21 Bird Spooner F-1 Lily Cuspidor F-2 Pineapple Cuspidor** F-3 Fern & Floral Flower Pot **F-8 Sunflower Cuspidor G-1 Begonia Basket G-2 Wicker Basket** H-3 Daisy Sauce Dish I-2 Not described Soap I-4 Oak Soap **J-1 Maple Comport J-2 Maple Comport** J-3 Daisy Salad Comport J-4 Conventional Cake Stand J-5 Grape Leaf Comport J-6 Morning Glory Card Comport J-7 Lily Salad **K-1 Lily Individual Salt** K-3 Swan Paper Weight L-1 Lion Vase **L-2 Dolphin Comport L-4 Dolphin Comport** L-5 Lily Mug L-6 Celery Not described L-7 Lily Vase L-8 Corn Small Vase L-13 Oak Mug L-14 Oak Vase M-1 Lily Bowl (low) M-2 Lily Bowl (high) M-3 Rose Bowl (high)

M-4 Rose Bowl (low) M-4 Rose Plate for Bowl M-5 Shell & Seaweed Nappy M-8 Bamboo Bowl M-9 Cauliflower Bowl & Plate M-10 Shell & Seaweed Cigar Box N-1 Lily & Swan Sardine Box N-2 Butterfly Covered Butter N-3 Bamboo Covered Butter N-4 Sardine Box & Stand N-5 Lily Covered Cheese N-6 Lily Covered Cheese O-1 Bamboo Cup & Saucer O-3 Lily Mug