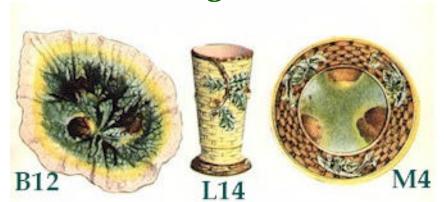

B12 - Leaf C11 – Strawberry Individual Berry Tray with Cream & Sugar C12 - Oak Bread Tray D15 - Bamboo Plate L14 - Oak Vase M4 - Rose Plate for Bowl M5 - Shell & Seaweed Nappy These code numbers identify the pieces illustrated in this catalogue and in many cases appear on the base of the piece itself. Since many artists were involved in the actual coloring of the pieces, one may find several color variations of a given piece.

M-4 Rose Bowl (low) M-4 Rose Plate for Bowl M-5 Shell & Seaweed Nappy M-8 Bamboo Bowl M-9 Cauliflower Bowl & Plate M-10 Shell & Seaweed Cigar Box N-1 Lily & Swan Sardine Box N-2 Butterfly Covered Butter N-3 Bamboo Covered Butter N-4 Sardine Box & Stand N-5 Lily Covered Cheese N-6 Lily Covered Cheese O-1 Bamboo Cup & Saucer O-3 Lily Mug