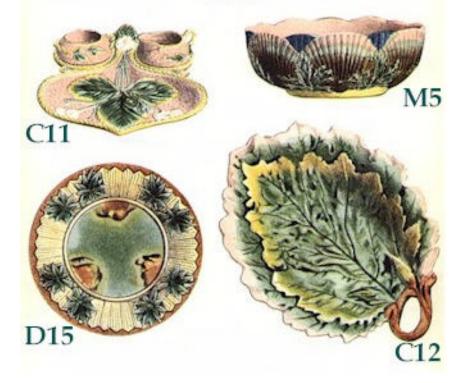

B12 - Leaf C11 – Strawberry Individual Berry Tray with Cream & Sugar C12 - Oak Bread Tray D15 - Bamboo Plate L14 - Oak Vase M4 - Rose Plate for Bowl M5 - Shell & Seaweed Nappy These code numbers identify the pieces illustrated in this catalogue and in many cases appear on the base of the piece itself. Since many artists were involved in the actual coloring of the pieces, one may find several color variations of a given piece.