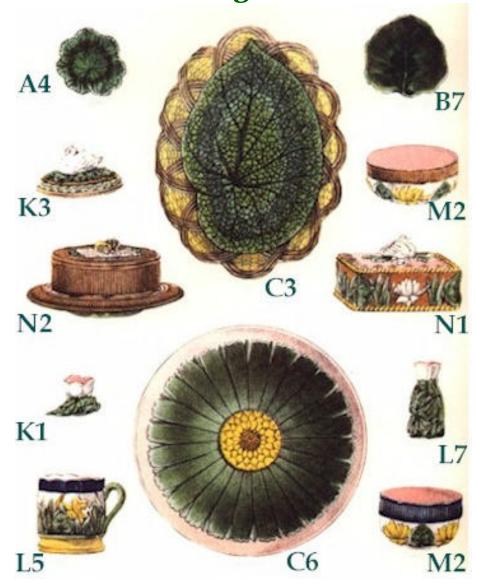

# **Griffen, Smith and Hill Catalogue** Manufacture of Majolica, White-Earthenware Phoenixville, Pennsylvania U.S.A.

A4 - Geranium Leaf Individual Butter Dish B7 - Leaf C3 - Begonia & Wicker Tray C6 - Cosmos (Conventional) Berry Tray K1 - Lily Individual Salt K3 - Swan Paper Weight L5 - Lily Mug L7 - Lily Vase M1 - Lily Bowl (low) M2 - Lily Bowl (low) M2 - Lily Bowl (high) N1 - Lily & Swan Sardine Box N2 - Butterfly Covered Butter

A3 - Begonia Leaf Individual Butter Dish A4 - Geranium Leaf Individual Butter Dish A6 - Pansy Individual Butter Dish B8 - Leaf Tray B10 - Begonia Leaf Tray B12 - Leaf D2 - Leaf on Plate D3 - Begonia Plate D5 - Maple Leaves Plate D7 - Cosmos (Conventional) Fruit D13 - Lily (Conventional) Plate D14 - Bird Fruit