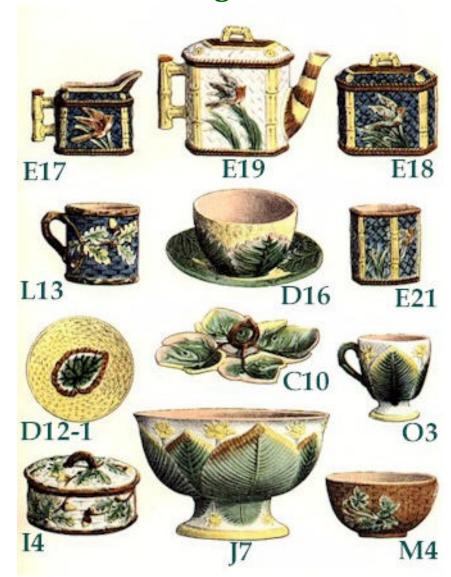

F8

N6

C10 - Leaves Spice Tray D12-1 - Begonia on Wicker Fruit D16 - Cauliflower Bowl & Plate E17 - Bird Cream E18 - Bird Sugar E19 - Bird Tea Pot E21 - Bird Spooner I4 - Oak Soap J7 - Lily Salad L13 - Oak Mug M4 - Rose Bowl (low) O3 - Lily Mug

E-3 Rose Jug **E-4 Conventional Jug** E-5 Corn Jug E-6 Baseball & Soccer Jug E-7 Fern Jug E-8 Bamboo Cream E-9 Bamboo Sugar E-10 Bamboo Tea Pot E-11 Bamboo Spooner E-12 Corn Jug E-13 Cauliflower Tea Pot E-16 Thorn Jug E-17 Bird Cream E-18 Bird Sugar E-19 Bird Tea Pot E-20 Sun Flower Jug **E-21 Bird Spooner F-1 Lily Cuspidor F-2 Pineapple Cuspidor** F-3 Fern & Floral Flower Pot **F-8 Sunflower Cuspidor G-1 Begonia Basket G-2 Wicker Basket** H-3 Daisy Sauce Dish I-2 Not described Soap I-4 Oak Soap **J-1 Maple Comport J-2 Maple Comport** J-3 Daisy Salad Comport J-4 Conventional Cake Stand J-5 Grape Leaf Comport J-6 Morning Glory Card Comport J-7 Lily Salad **K-1 Lily Individual Salt** K-3 Swan Paper Weight L-1 Lion Vase **L-2 Dolphin Comport L-4 Dolphin Comport** L-5 Lily Mug L-6 Celery Not described L-7 Lily Vase L-8 Corn Small Vase L-13 Oak Mug L-14 Oak Vase M-1 Lily Bowl (low) M-2 Lily Bowl (high) M-3 Rose Bowl (high)

M-4 Rose Bowl (low) M-4 Rose Plate for Bowl M-5 Shell & Seaweed Nappy M-8 Bamboo Bowl M-9 Cauliflower Bowl & Plate M-10 Shell & Seaweed Cigar Box N-1 Lily & Swan Sardine Box N-2 Butterfly Covered Butter N-3 Bamboo Covered Butter N-4 Sardine Box & Stand N-5 Lily Covered Cheese N-6 Lily Covered Cheese O-1 Bamboo Cup & Saucer O-3 Lily Mug