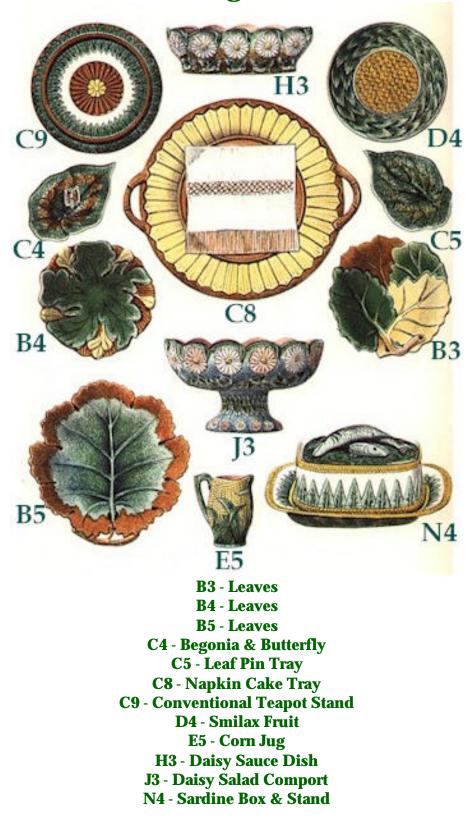

**Code and Pattern** A-1 Lily (Conventional) Individual Butter Dish **A-2 Leaf on Plate Individual Butter Dish** A-3 Begonia Leaf Individual Butter Dish A-4 Geranium Leaf Individual Butter Dish A-5 Smilax Individual Butter Dish A-6 Pansy Individual Butter Dish A-7-2 Wicker & Begonia Individual Butter Dish **B-1 Leaf B-2 Leaf B-3 Leaves B-4 Leaves B-5 Leaves B-6 Leaf B-7 Leaf B-8 Leaf Tray B-11 Begonia Leaf Tray B-12 Leaf** C-1 Oak Card Tray C-2 Oak Fruit Tray C-3 Begonia & Wicker Tray **C-4 Begonia & Butterfly C-5 Leaf Pin Tray C-6 Cosmos (Conventional) Berry Tray C-7 Geranium Cake Tray C-8 Napkin Cake Tray C-9 Conventional Teapot Stand C-10 Leaves Spice Tray** C-11 Strawberry Individual Berry Tray with Cream & Sugar C-12 Oak Bread Tray **D-2 Leaf on Plate D-3 Begonia Plate D-4 Smilax Fruit D-5 Maple Leaves Plate D-7 Cosmos (Conventional) Fruit D-12-1 Begonia on Wicker Fruit D-13 Lily (Conventional) Plate D-14 Bird Fruit D-15 Bamboo Plate D-16 Cauliflower Bowl & Plate** E-1 Straight Jug E-2 Rustic Jug

E-3 Rose Jug **E-4 Conventional Jug** E-5 Corn Jug E-6 Baseball & Soccer Jug E-7 Fern Jug E-8 Bamboo Cream E-9 Bamboo Sugar E-10 Bamboo Tea Pot E-11 Bamboo Spooner E-12 Corn Jug E-13 Cauliflower Tea Pot E-16 Thorn Jug E-17 Bird Cream E-18 Bird Sugar E-19 Bird Tea Pot E-20 Sun Flower Jug **E-21 Bird Spooner F-1 Lily Cuspidor F-2 Pineapple Cuspidor** F-3 Fern & Floral Flower Pot **F-8 Sunflower Cuspidor G-1 Begonia Basket G-2 Wicker Basket** H-3 Daisy Sauce Dish I-2 Not described Soap I-4 Oak Soap **J-1 Maple Comport J-2 Maple Comport** J-3 Daisy Salad Comport J-4 Conventional Cake Stand J-5 Grape Leaf Comport J-6 Morning Glory Card Comport J-7 Lily Salad **K-1 Lily Individual Salt** K-3 Swan Paper Weight L-1 Lion Vase **L-2 Dolphin Comport L-4 Dolphin Comport** L-5 Lily Mug L-6 Celery Not described L-7 Lily Vase L-8 Corn Small Vase L-13 Oak Mug L-14 Oak Vase M-1 Lily Bowl (low) M-2 Lily Bowl (high) M-3 Rose Bowl (high)