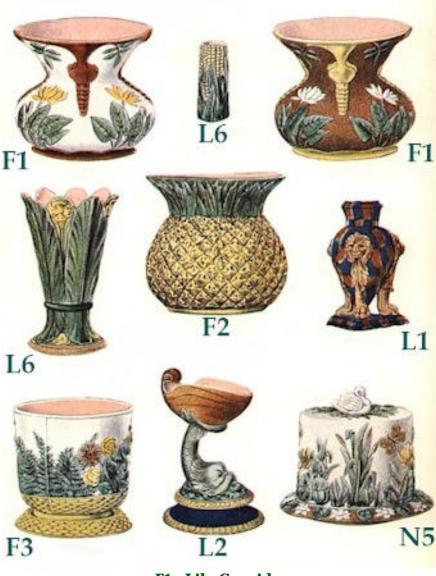

A2 - Leaf on Plate Individual Butter Dish B2 - Leaf B6 - Leaf I2 - Not described Soap J1 – Maple Comport J2 - Maple Comport J4 - Conventional Cake Stand L2 - Dolphin Comport L4 - Dolphin Comport

F1 - Lily Cuspidor F2 - Pineapple Cuspidor F3 - Fern & Floral Flower Pot L1 - Lion Vase L2 - Dolphin Comport L6 - Celery L8 - Corn Small Vase N5 - Lily Covered Cheese

E-3 Rose Jug **E-4 Conventional Jug** E-5 Corn Jug E-6 Baseball & Soccer Jug E-7 Fern Jug E-8 Bamboo Cream E-9 Bamboo Sugar E-10 Bamboo Tea Pot E-11 Bamboo Spooner E-12 Corn Jug E-13 Cauliflower Tea Pot E-16 Thorn Jug E-17 Bird Cream E-18 Bird Sugar E-19 Bird Tea Pot E-20 Sun Flower Jug **E-21 Bird Spooner F-1 Lily Cuspidor F-2 Pineapple Cuspidor** F-3 Fern & Floral Flower Pot **F-8 Sunflower Cuspidor G-1 Begonia Basket G-2 Wicker Basket** H-3 Daisy Sauce Dish I-2 Not described Soap I-4 Oak Soap **J-1 Maple Comport J-2 Maple Comport** J-3 Daisy Salad Comport J-4 Conventional Cake Stand J-5 Grape Leaf Comport J-6 Morning Glory Card Comport J-7 Lily Salad **K-1 Lily Individual Salt** K-3 Swan Paper Weight L-1 Lion Vase **L-2 Dolphin Comport L-4 Dolphin Comport** L-5 Lily Mug L-6 Celery Not described L-7 Lily Vase L-8 Corn Small Vase L-13 Oak Mug L-14 Oak Vase M-1 Lily Bowl (low) M-2 Lily Bowl (high) M-3 Rose Bowl (high)