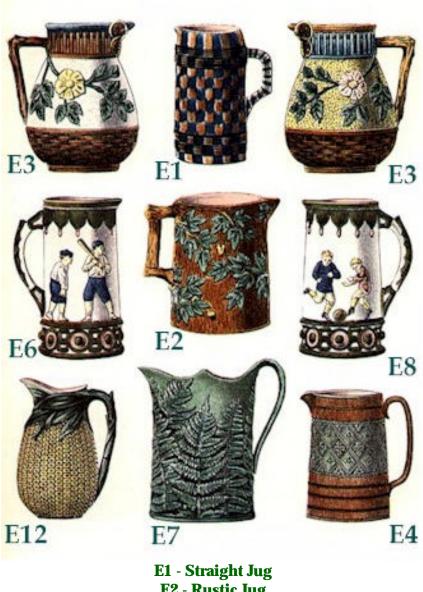

E1 - Straight Jug E2 - Rustic Jug E3 - Rose Jug E4 - Conventional Jug E6 - Baseball & Soccer Jug E7 - Fern Jug E12 - Corn Jug

A7-2 - Wicker & Begonia Individual Butter Dish E16 - Thorn Jug E20 - Sun Flower Jug F8 - Sunflower Cuspidor M3 - Rose Bowl (high) M8 - Bamboo Bowl M10 - Shell & Seaweed Cigar Box N6 - Lily Covered Cheese

E-3 Rose Jug **E-4 Conventional Jug** E-5 Corn Jug E-6 Baseball & Soccer Jug E-7 Fern Jug E-8 Bamboo Cream E-9 Bamboo Sugar E-10 Bamboo Tea Pot E-11 Bamboo Spooner E-12 Corn Jug E-13 Cauliflower Tea Pot E-16 Thorn Jug E-17 Bird Cream E-18 Bird Sugar E-19 Bird Tea Pot E-20 Sun Flower Jug **E-21 Bird Spooner F-1 Lily Cuspidor F-2 Pineapple Cuspidor** F-3 Fern & Floral Flower Pot **F-8 Sunflower Cuspidor G-1 Begonia Basket G-2 Wicker Basket** H-3 Daisy Sauce Dish I-2 Not described Soap I-4 Oak Soap **J-1 Maple Comport J-2 Maple Comport** J-3 Daisy Salad Comport J-4 Conventional Cake Stand J-5 Grape Leaf Comport J-6 Morning Glory Card Comport J-7 Lily Salad **K-1 Lily Individual Salt** K-3 Swan Paper Weight L-1 Lion Vase **L-2 Dolphin Comport L-4 Dolphin Comport** L-5 Lily Mug L-6 Celery Not described L-7 Lily Vase L-8 Corn Small Vase L-13 Oak Mug L-14 Oak Vase M-1 Lily Bowl (low) M-2 Lily Bowl (high) M-3 Rose Bowl (high)