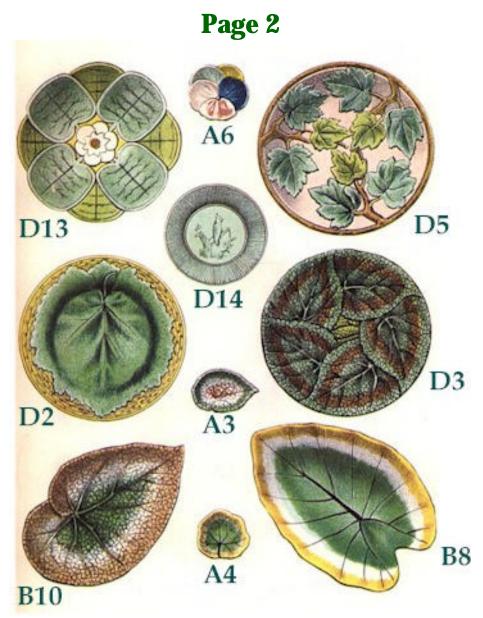

A3 - Begonia Leaf Individual Butter Dish A4 - Geranium Leaf Individual Butter Dish A6 - Pansy Individual Butter Dish B8 - Leaf Tray B10 - Begonia Leaf Tray B12 - Leaf D2 - Leaf on Plate D3 - Begonia Plate D5 - Maple Leaves Plate D7 - Cosmos (Conventional) Fruit D13 - Lily (Conventional) Plate D14 - Bird Fruit