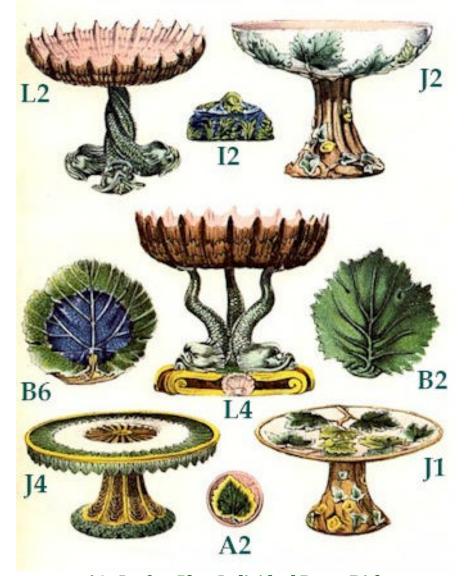

A2 - Leaf on Plate Individual Butter Dish B2 - Leaf B6 - Leaf I2 - Not described Soap J1 – Maple Comport J2 - Maple Comport J4 - Conventional Cake Stand L2 - Dolphin Comport L4 - Dolphin Comport

F1 - Lily Cuspidor F2 - Pineapple Cuspidor F3 - Fern & Floral Flower Pot L1 - Lion Vase L2 - Dolphin Comport L6 - Celery L8 - Corn Small Vase N5 - Lily Covered Cheese